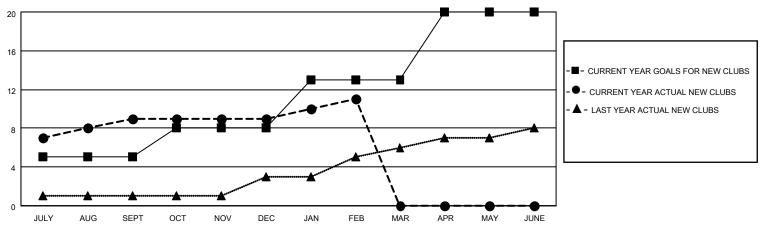

## MONTHLY MEMBERSHIP PROGRESS REPORT

LOCATION INDIA District 321C2 Results as of: 2/28/2022

## Clubs Members **RESULTS FOR 2021-2022 RESULTS FOR 2021-2022** NEW CLUB GOAL NEW CLUBS DROPPED CLUBS MEMBER GROWTH NET MEMBER GROWTH DROPPED QUARTER QUARTER MEMBERS ACTUAL **GOAL ACTUAL** (including transfers) 5 9 180 JULY/AUG/SEPT JULY/AUG/SEPT 10 310 3 130 20 96 OCT/NOV/DEC OCT/NOV/DEC 5 2 0 JAN/FEB/MAR JAN/FEB/MAR 20 203 40 0 0 0 APR/MAY/JUNE APR/MAY/JUNE

## GOALS AND ACTUAL NEW CLUBS CUMULATIVE



## GOALS AND ACTUAL MEMBERS CUMULATIVE



| DROPPED CLUBS: 8 |     | 40 CLUBS OF 88 ADDED 1 OR<br>MORE NEW MEMBERS | GENDER DISTRIBUTION                   |                |
|------------------|-----|-----------------------------------------------|---------------------------------------|----------------|
|                  |     | WORL NEW WEWBERS                              | MALE                                  | 1,823 (61.63%) |
|                  |     |                                               | FEMALE                                | 1,135 (38.37%) |
| DROPPED MEMBERS  |     |                                               | NON BINARY                            | 0 (0.00%)      |
|                  | 7   |                                               | PREFER NOT TO ANSWER