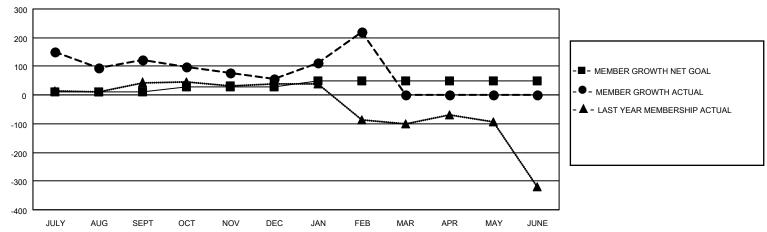

## GOALS AND ACTUAL MEMBERS CUMULATIVE

| DROPPED CLUBS: 8 |     | 40 CLUBS OF 88 ADDED 1 OR<br>MORE NEW MEMBERS | GENDER DISTRIBUTION                   |                |
|------------------|-----|-----------------------------------------------|---------------------------------------|----------------|
|                  |     | WORL NEW WEWBERS                              | MALE                                  | 1,823 (61.63%) |
|                  |     |                                               | FEMALE                                | 1,135 (38.37%) |
| DROPPED MEMBERS  |     |                                               | NON BINARY                            | 0 (0.00%)      |
|                  | 7   |                                               | PREFER NOT TO ANSWER                  | 0 (0.00%)      |
| DECEASED         | /   |                                               |                                       |                |
| CLUB CANCELLED   | 94  | CLICK HERE FOR CUMULATIVE                     | TOTAL FAMILY UNIT MEMBERS 2,139       |                |
| OTHER            | 249 | MEMBERSHIP DATA                               |                                       |                |
| TOTAL            | 350 |                                               | FAMILY MEMBERS PAYING HALF DUES 1,419 |                |
|                  |     |                                               |                                       |                |